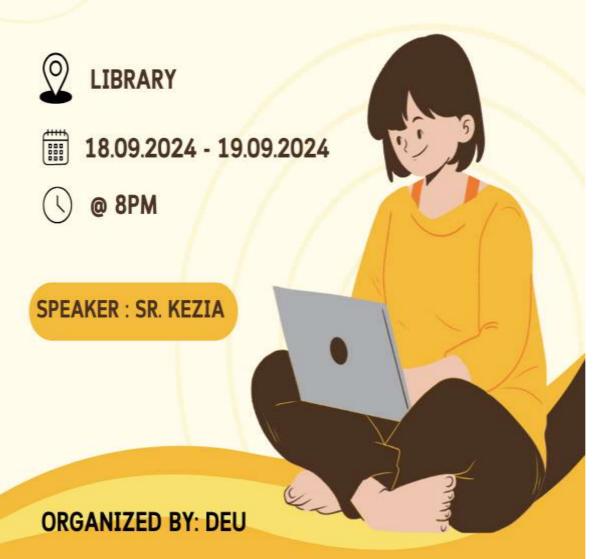

#### **BASIC COMPUTER COURSE**

Course code: SGDC/VAL/008/2024

**Course duration:** 15 hours

Course schedule: 8am to 3:30 pm

Course period: September

**Course dates:** 18.09.2024 to 19.09.2024

Course mode: offline

**Course fee:** 

**Resource person & Course coordinator :** Sr. Kezia

### **POST-EVENT REPORT**

**Date:** 18.09.2024 to 19.09.2024

**Location:** St. Gregorios Dental College, library