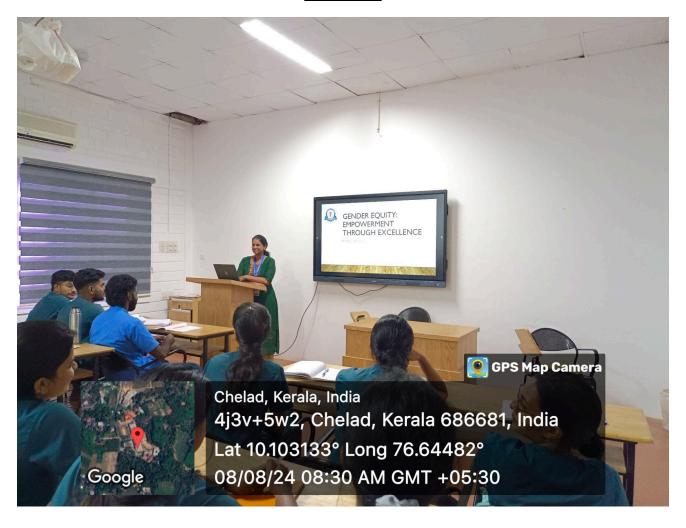

# GENDER EQUITY: EMPOWERMENT THROUGH EXCELLENCE

Phone: 0485-2572531, 532, 9188952016, 9188952017

UNDER THE MANAGEMENT OF MJSCE TRUST, PUTHENCRUZ
CHELAD, KOTHAMANGALAM, ERNAKULAM DIST, KERALA-686681
(AFFILIATED TO KERALA UNIVERSITY OF HEALTH SCIENCES)

#### GENDER EQUITY: EMPOWERMENT THROUGH EXCELLENCE

Course code : SGDC/VAL/007/2024

**Course duration** : 16 hours

**Course schedule** : 8:30am to 4:30 pm

**Course period** : August

**Course dates** : 08.08.2024 - 09.08.2024

#### POST-EVENT REPORT: EMPOWERMENT THROUGH EXCELLENCE

**Date:** 08.08.2024-09.08.2024